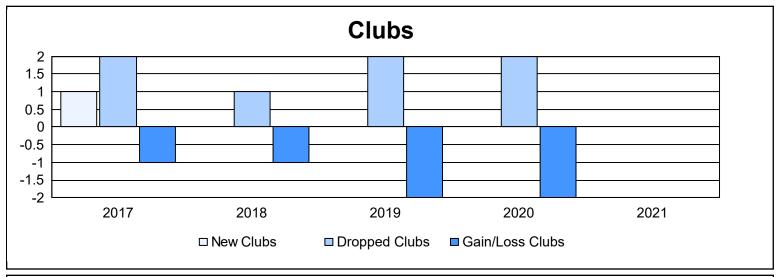

District 336 A As of June 2021 Cumulative

| Year      | New<br>Clubs | Dropped<br>Clubs | Gain/<br>Loss<br>Clubs | New<br>Members | Charter<br>Members | Reinstate<br>Members | Transfer<br>Members | Total<br>Member<br>Added | Total<br>Members<br>Dropped | Gain/<br>Loss<br>Members |
|-----------|--------------|------------------|------------------------|----------------|--------------------|----------------------|---------------------|--------------------------|-----------------------------|--------------------------|
| 2016-2017 | 1            | 2                | -1                     | 605            | 43                 | 18                   | 7                   | 673                      | 607                         | 66                       |
| 2017-2018 | 0            | 1                | -1                     | 475            | 0                  | 8                    | 4                   | 487                      | 645                         | -158                     |
| 2018-2019 | 0            | 2                | -2                     | 436            | 0                  | 10                   | 24                  | 470                      | 690                         | -220                     |
| 2019-2020 | 0            | 2                | -2                     | 372            | 1                  | 10                   | 16                  | 399                      | 674                         | -275                     |
| 2020-2021 | 0            | 0                | 0                      | 380            | 0                  | 11                   | 4                   | 395                      | 499                         | -104                     |
| Average   | 0            | 1                | -1                     | 454            | 9                  | 11                   | 11                  | 485                      | 623                         | -138                     |